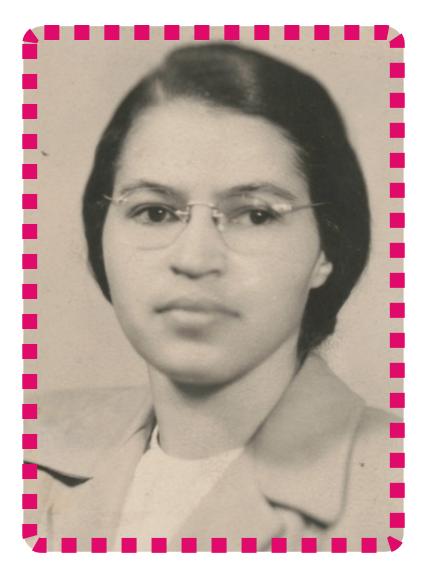

Created using Word Search Generator on Super Teacher Worksheets (<u>www.superteacherworksheets.com</u>)

ROSA PARKS WAS AN AFRICAN AMERICAN ACTIVIST WHO TOOK PART IN THE MONTGOMERY BUS BOYCOTT. THERE, SHE WAS FORCED TO SIT AT THE BACK OF THE BUS, AND AFTER REFUSING, WAS ARRESTED.

## COLOR IN THE CITY BUS TO HONOR ROSA. BE CREATIVE!