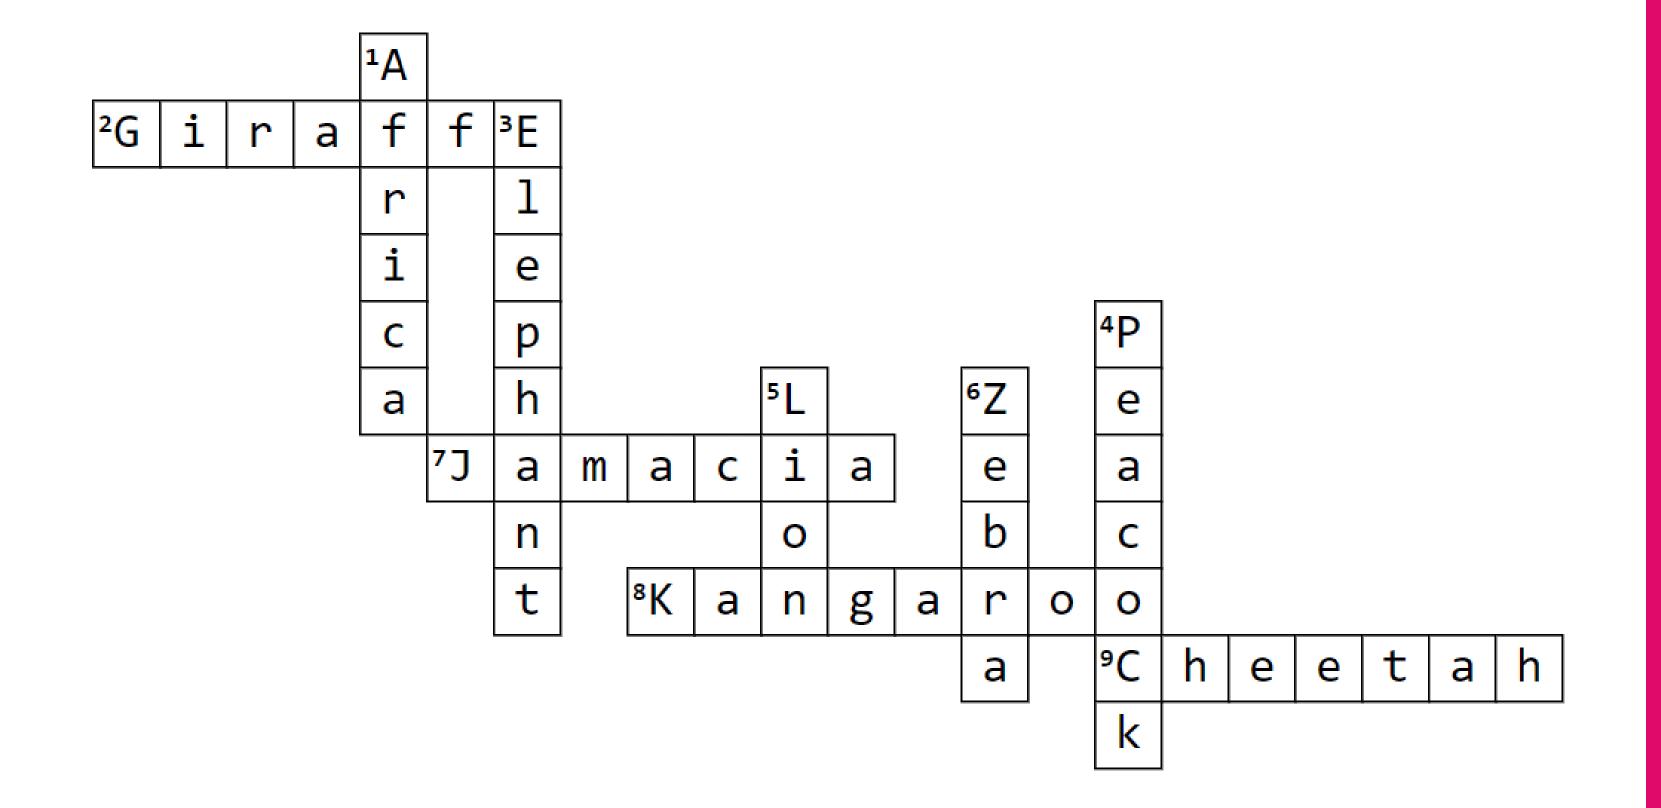

# HERSTORY USING THE CLUES, FIND THE WORDS.

ACROSS 2. HAS MANY COLORFUL FEATHERS ON ITS LARGE TAIL 6. VERY HOT CONTINENT THAT IS HOME TO MANY BLACK PEOPLE. 7. YELLOW ANIMAL WITH A VERY LONG NECK. 9. LARGE, LOUD, ANIMAL WITH A TRUNK.

## DOWN

 OTHER THAN AFRICA, WHERE MANY BLACK PEOPLE COME FROM.
ANIMAL WITH A POUCH, WHERE IT KEEPS ITS BABIES.
BLACK AND WHITE STRIPES ARE ABUNDANT ON THIS ANIMAL.
ONE OF THE FASTEST ANIMALS IN THE WORLD.
THE MALE VERSION OF THIS ANIMAL HAS A MANE.

## ACROSS

2. HAS MANY COLORFUL FEATHERS ON ITS LARGE TAIL. 6. VERY HOT CONTINENT THAT IS HOME TO MANY BLACK PEOPLE. 7. YELLOW ANIMAL WITH A VERY LONG NECK. 9. LARGE, LOUD, ANIMAL WITH A TRUNK.