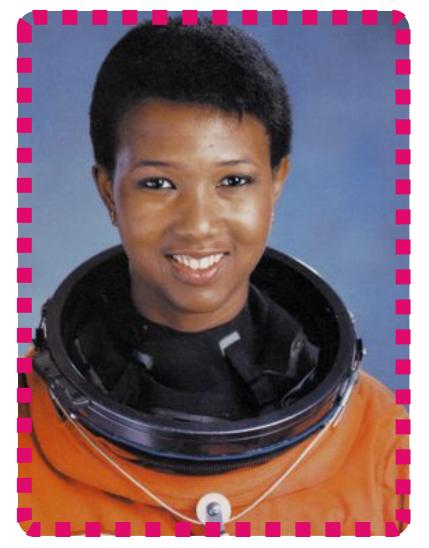

### RGPEA

MAE JEMISON WAS THE FIRST AFRICAN AMERICAN WOMAN ASTRONAUT. SHE ORBITED INTO SPACE THROUGH THE SHUTTLE ENDEAVOUR IN 1992.